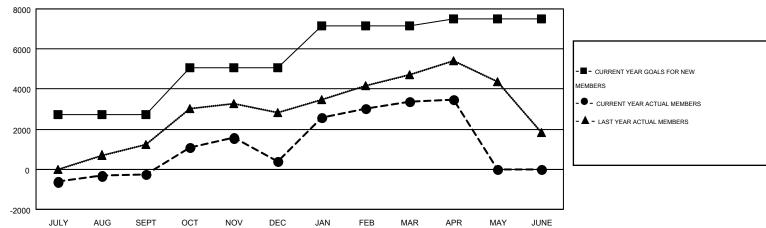

## GOALS AND ACTUAL MEMBERS CUMULATIVE

| DROPPED CLUBS: 70  DROPPED MEMBERS |       | 1133 CLUBS OF 1446 ADDED 1 OR<br>MORE NEW MEMBERS | GENDER DISTRIBUTION  MALE 46,020 (80.02%)  FEMALE 11,493 (19.98%) |        |
|------------------------------------|-------|---------------------------------------------------|-------------------------------------------------------------------|--------|
| DECEASED                           | 152   | CLICK HERE FOR HEALTH                             | FAMILY UNIT MEMBERS                                               | 19,530 |
| CLUB CANCELLED                     | 1,182 | ASSESSMENT DATA                                   | HEAD OF HOUSEHOLD                                                 | 8,129  |
| OTHER                              | 5,878 |                                                   | HEAD OF HOUSEHOLD                                                 | •      |
| TOTAL                              | 7,212 |                                                   | NON-HEAD OF HOUSEHOLD                                             | 11,401 |