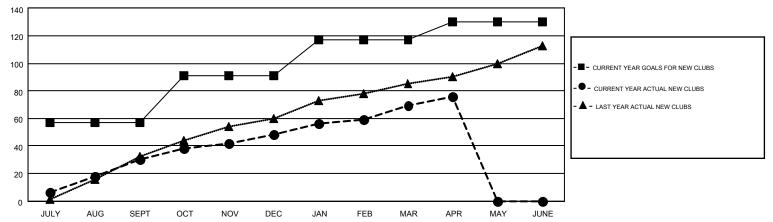

| 3,597              | -252             |
| OCT/NOV/DEC           | 34               | 18        | 50               | -32              | OCT/NOV/DEC                    | 2,358              | 2,834                                  | 2,189              | 645              |
| JAN/FEB/MAR           | 26               | 21        | 8                | 13               | JAN/FEB/MAR                    | 2,075              | 3,924                                  | 952                | 2,972            |
| APR/MAY/JUNE          | 13               | 7         | 1                | 6                | APR/MAY/JUNE                   | 345                | 586                                    | 477                | 109              |

## GOALS AND ACTUAL NEW CLUBS CUMULATIVE



## GOALS AND ACTUAL MEMBERS CUMULATIVE



| DROPPED CLUBS: 70  DROPPED MEMBERS |       | 1133 CLUBS OF 1446 ADDED 1 OR<br>MORE NEW MEMBERS | GENDER DISTRIBUTION  MALE 46,020 (80.02%)  FEMALE 11,493 (19.98%) |        |
|------------------------------------|-------|---------------------------------------------------|-------------------------------------------------------------------|--------|
| DECEASED                           | 152   | CLICK HERE FOR HEALTH                             | FAMILY UNIT MEMBERS                                               | 19,530 |
| CLUB CANCELLED                     | 1,182 | ASSESSMENT DATA                                   | HEAD OF HOUSEHOLD                                                 | 8,129  |
| OTHER                              | 5,878 |